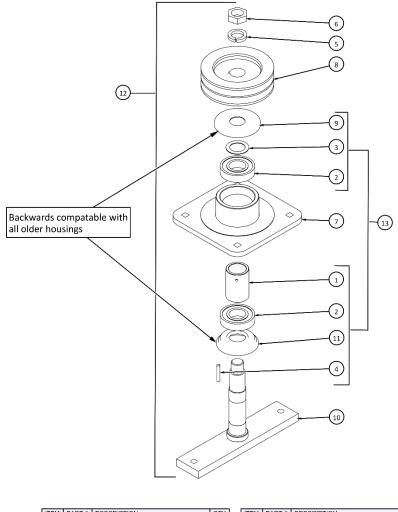

## MAINTENANCE FREE SPINDLE REBUILD KIT P/N 527549 for TD-92

As of 8/14/2020 a new housing, item 7 was introduced in production machines, SN 20941347 and up. The rebuild kit now contains top and bottom splash shields, items 9 and 11 to fit the new housing.

Please note that item #6, is a left hand threaded nut.

Do not hammer bearings in, use a press to support the entire bearing surface.

Press the bottom bearing into the housing first, pressing on the OD of the bearing, then press this assembly onto the spindle after the bottom cap is installed by pressing on the ID of the bearing.

Install spacer tube, then install top bearing by pressing on the ID of the bearing.

| ITEM | PART # | DESCRIPTION                | QTY | ] | ITEM | PART #             | DESCRIPTION                    | QTY |  |
|------|--------|----------------------------|-----|---|------|--------------------|--------------------------------|-----|--|
| 1    | 521007 | BEARING SPACER TUBE        | 1   | ] | 8    | 521775             | 5.9" PULLEY- 1-1/4" BORE       | 1   |  |
| 2    | 213052 | BEARING - MAINTENANCE FREE | 2   |   | 9    | 522557             | SHIELD - SPINDLE TOP           | 1   |  |
| 3    | 521004 | SHIM WASHER - 1.25 (9 PCS) | 1   |   | 10   | 522568             | BLADE SPINDLE MAIN FREE - TD92 | 1   |  |
| 4    | 0.L.   | KEY - 1/4" X 1.50"         | 1   | ] | 11   | 527550             | HOUSING BOTTOM CAP             | 1   |  |
| 5    | 521002 | LOCKWASHER L.H. (3 PCS)    | 1   |   | 12   | 527560             | BLADE SPINDLE ASSY COMPLETE    | 1   |  |
| 6    | 521003 | HEX NUT- L.H.              | 1   | 1 | 13   | 527549             | SPINDLE REBUILD KIT MFREE-TD92 | 1   |  |
| 7    | 527554 | SPINDLE HOUSING - TD92     | 1   | ] |      |                    |                                |     |  |
|      |        |                            |     |   |      | O.L OBTAIN LOCALLY |                                |     |  |