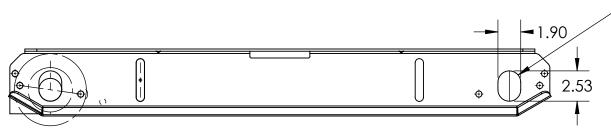

| MATERIAL LIST |                   |  |
|---------------|-------------------|--|
| PART #        | DESCRIPTION       |  |
| 541041        | DECK SIDE CHANNEL |  |

USE AN ANGLE GRINDER TO INCREASE OPENING FOR STEEL SPACER BUSHING ON BOTH SIDES