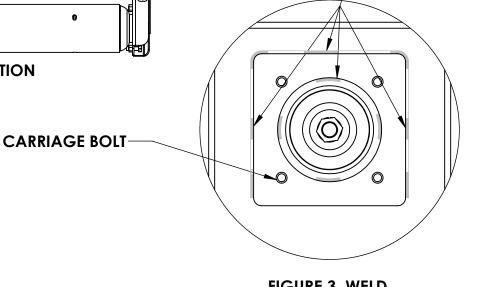

## PROCEDURE:

- 1. BEFORE ANY WORK IS COMPLETED ON THE MACHINE ENSURE THAT THE WINGS ARE DOWN AND THE MACHINE IS ON A SAFE AND FLAT SURFACE. DISCONNECT TRACTOR FROM MOWER BEFORE WELDING. SEE OPERATOR'S MANUAL FOR FURTHER INSTRUCTIONS.
- 2. REMOVE DECK SHIELDING AND BELTS. THEN REMOVE GEAR BOX, PULLEY, AND THE MOUNTING PLATE. SEE FIGURE 1.
- 3. PLACE PART 521847.13 DECK STIFFENER PLATE OVER SPINDLE AND ENSURE IT IS CENTERED AND THE HOLES ARE LINED UP. USE THE CARRIAGE BOLTS TO LINE UP THE HOLES. SEE FIGURE 2.
- 4. STITCH WELD IN THE PLATE. SEE FIGURE 3 DETAIL A FOR WELDING INSTRUCTIONS.
- 5. REINSTALL THE GEAR BOX AND BELTS AND TENSION BELTS PROPERLY. SEE OPERATOR'S MANUAL.
- 6. REINSTALL DECK SHIELDING.

FIGURE 3. WELD **DETAIL A SCALE 1:6** 

THREE PLACE DECIMAL ± 0.005

2

521847.13 - DECK STIFFENER PLATE

PROGRESSIVE TURF EQUIPMENT INC IS

SCALE: 1:16 WEIGHT: 629.266 SHEET 1 OF 1

**REV** 

-3/16" FILLET 1-1/2" STITCH | c

WELD ON THREE SIDES AND CENTER IF

**POSSIBLE**