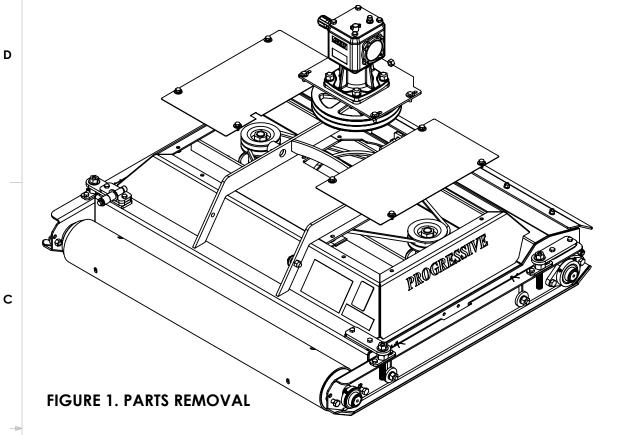

## PROCEDURE:

- 1. BEFORE ANY WORK IS COMPLETED ON THE MACHINE ENSURE THAT THE WINGS ARE DOWN AND THE MACHINE IS ON A SAFE AND FLAT SURFACE. DISCONNECT TRACTOR FROM MOWER BEFORE WELDING. SEE OPERATOR'S MANUAL FOR FURTHER INSTRUCTIONS.
- 2. REMOVE DECK SHIELDING AND BELTS. THEN REMOVE GEAR BOX, PULLEY, AND THE MOUNTING PLATE. SEE FIGURE 1.
- 3. PLACE PART 521847.13 DECK STIFFENER PLATE OVER SPINDLE AND ENSURE IT IS CENTERED AND THE HOLES ARE LINED UP. USE THE CARRIAGE BOLTS TO LINE UP THE HOLES. SEE FIGURE 2.
- 4. STITCH WELD IN THE PLATE. SEE FIGURE 3 DETAIL A FOR WELDING INSTRUCTIONS.
- 5. REINSTALL THE GEAR BOX AND BELTS AND TENSION BELTS PROPERLY. SEE OPERATOR'S MANUAL.
- 6. REINSTALL DECK SHIELDING.